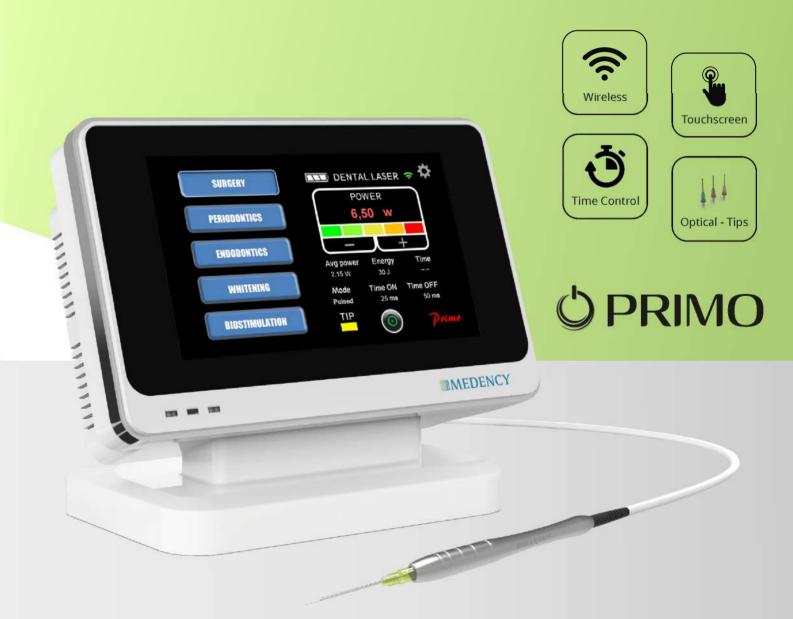

## SIMPLY EXTRAORDINARY

PRIMO is the perfect combination of state-of-art diode laser technology with the innovation and experience of MEDENCY company in dental field.

PRIMO provides a multitude of applications and the ideal alternative to conventional surgical methods like electrocautery and scalpel. Thanks to the intuitive interface, the benefits of diode lasers are accessible to all dentists. Unprecedented versatility of use, keeping low operating costs.

#### Great value for your job and your practice.

- Portable unit working with battery and wireless pedal
- Great view large icons and wide buttons
- Extremely intuitive software
- Master Mode modality for expert
- Adaptable setting for all types of tissue
- Direct Power Control from the main screen
- More than 30built-in pre-set protocols
- Exclusive procedures in Surgery, Implantology and Cosmetics
- Flexible fiber, optical tips and versatile accessories
- Modern ergonomic design for an higher efficacy
- Sleek autoclavable handpiece